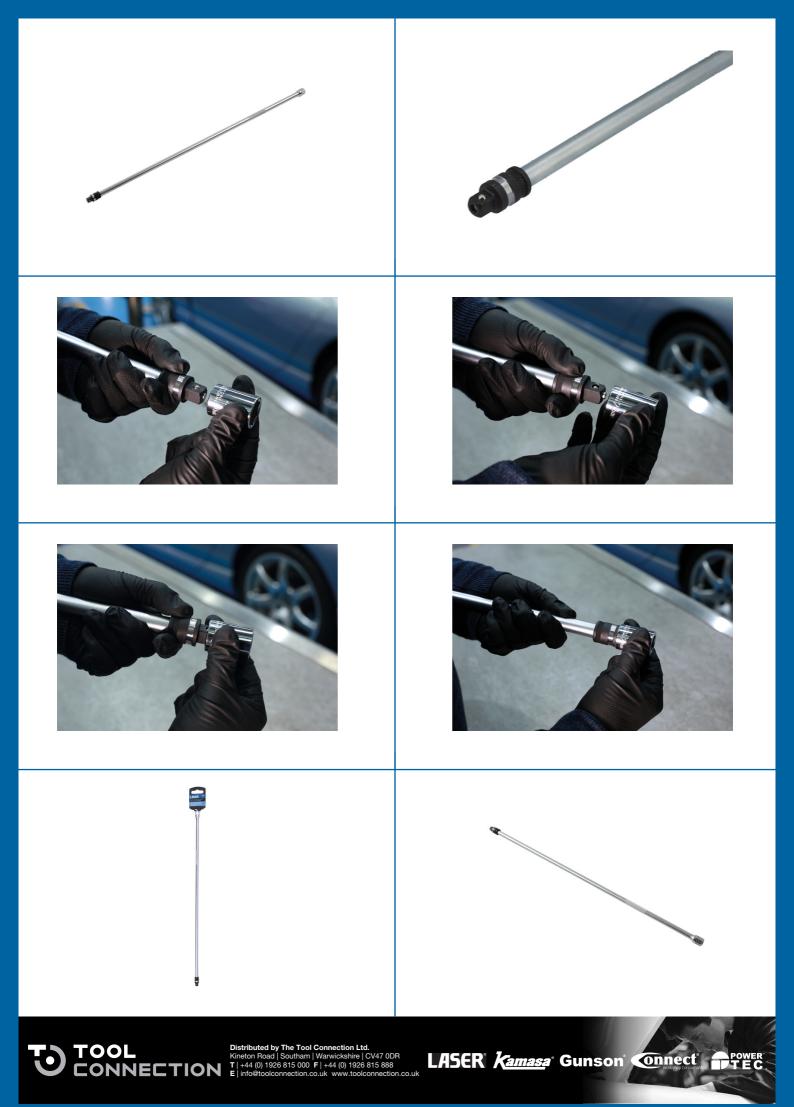

## Poplock Quick Release Extension Bar 18" 1/4"D

Poplock quick release extension bar provides access & locks socket in security position when working in restricted areas.

## **Additional Information**

Poplock locking mechanism allows the socket to be locked to the extension preventing annoying and possibly damaging loss of the • socket, particularly important when working in areas of restricted access.

LASER Kamasa Gunson Connect

- Quick release allows quick & easy change of socket. ٠
- 1/4" Drive with 11mm Hex drive; length: 18inches (450mm).
- Complies with DIN standards. •
- Manufactured from chrome vanadium with matt finish.