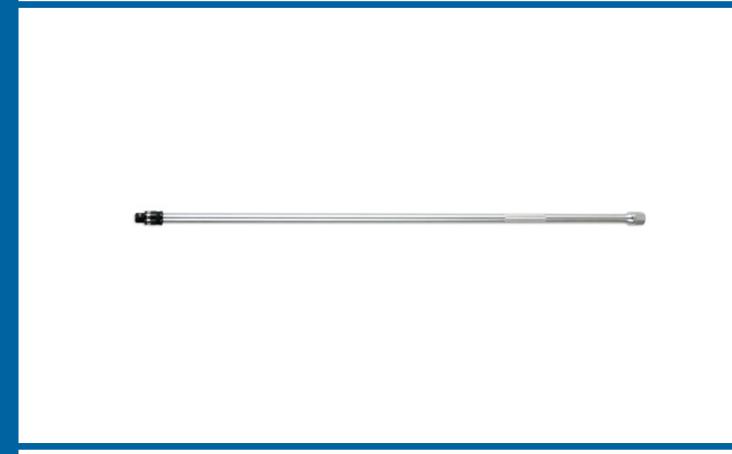

## Poplock Quick Release Extension Bar 18" 1/4"D

Poplock quick release extension bar provides access & locks socket in security position when working in restricted areas.

## **Additional Information**

Poplock locking mechanism allows the socket to be locked to the extension preventing annoying and possibly damaging loss of the • socket, particularly important when working in areas of restricted access.

LASER Kamasa Gunson Connect

- Quick release allows quick & easy change of socket. ٠
- 1/4" Drive with 11mm Hex drive; length: 18inches (450mm).
- Complies with DIN standards. •
- Manufactured from chrome vanadium with matt finish.